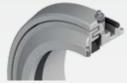

## Sealing options

SNCD31 are available with 2 different sealing designs. The most common is a basic labyrinth seal. For severe conditions a taconite seal is available consisting of a 2 part axial labyrinth. For shaft end assemblies the housings can be closed with an end cover.

TS seal

TA seal

With our ULTAGE spherical roller bearings you will have a perfect combination of best in class products for your industry, such as:

- Conveyer systems
- Belt pulleys
- Hoists

NTN-SNR ROULEMENTS - 1 rue des Usines - 74000 Annecy