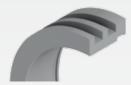

## Sealing options

SNCD31 are available with 2 different sealing designs. The most common is a basic labyrinth seal. For severe conditions a taconite seal is available consisting of a 2 part axial labyrinth. For shaft end assemblies the housings can be closed with an end cover.

TS seal

TA seal

With our ULTAGE spherical roller bearings you will have a perfect combination of best in class products for your industry, such as:

- Conveyer systems
- Belt pulleys
- Hoists

NTN-SNR ROULEMENTS - 1 rue des Usines - 74000 Annecy