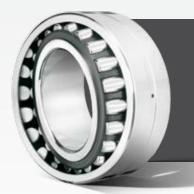

The SNCD plummer block housings are designed for installation of spherical roller bearings. We recommend the use of our ULTAGE spherical roller bearings with higher increased load capacities and extended service life, to take advantage of the optimal characteristics of the SNC Housings. We complete our range with the tools and solutions of our service department.

TS seal

TA seal

With our ULTAGE spherical roller bearings you will have a perfect combination of best in class products for your industry, such as:

- Conveyer systems
- Belt pulleys
- Hoists

NTN-SNR ROULEMENTS - 1 rue des Usines - 74000 Annecy