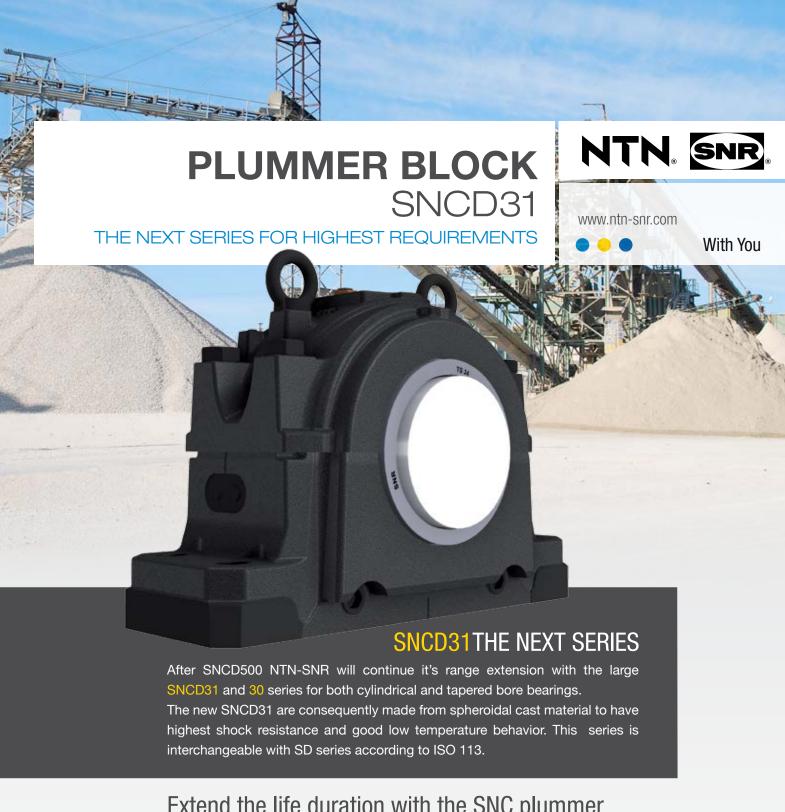

## Extend the life duration with the SNC plummer block housing range!

The optimized design provides excellent rigidity and stability, vibration dampening and improves strength and heat dissipation characteristics in order to provide reduced stress levels in the bearing and a cooler running temperature of its lubricant and thereby extending operating and service life.

## Your benefits:

Improved shape to guarantee excellent stability and rigidity of bearing seat by:

Reinforced bearing seat Uniform load distribution >> increased bearing life

Machined surface in two axes allows a easy alignment during installation