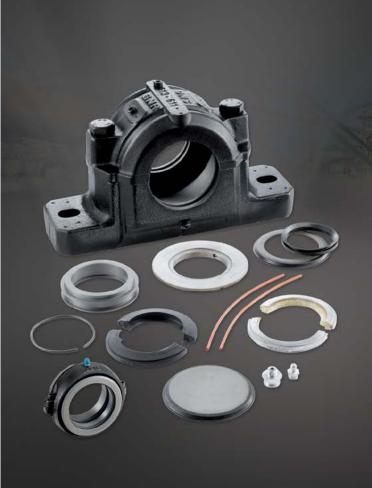

## **Sealing options**

A variety of sealing options is available, adapted to your application

SC..DS Double lip seal allround use

SC..FS Felt strip seal high rotation speed

SC..SV V-Ring low friction

SC..LA Labyrinth

seal high temperatures

seal large dust pollution

SC..TA

Taconite

With our ULTAGE spherical roller bearings you will have a perfect combination for your application, like for ex.:

- Industrial ventilators
- Conveyor systems
- Mining and quarry
- Steel industry
- etc.

### **Connection options:**

- > delivered with 2 lubrication holes
- > 2 grease nipples (1x tapered, 1x flat headed nipple) added
- > all bores sealed with screws
- > drain hole

## **Optional grease regulation disc:**

- > achieves the normal operating temperature more quickly
- > at high rotational speeds: reduces the operating temperature
- > extends the operating and service life of the bearing