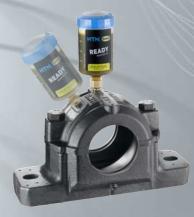

## **Optional grease regulation disc:**

- > achieves the normal operating temperature more quickly
- > at high rotational speeds: reduces the operating temperature
- > extends the operating and service life of the bearing