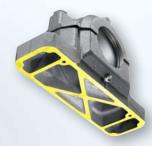

#### **Circular reinforcement:**

- > excellent stability + rigidity
- > optimal vibration behavior
- > effective heat dissipation

## X-support:

- > reinforced bearing seat
- > uniform load distribution
- > extended life in service