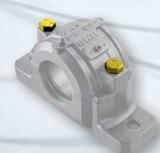

### **Connection options:**

- > delivered with 2 lubrication holes
- > 2 grease nipples (1x tapered, 1x flat headed nipple) added
- > all bores sealed with screws
- > drain hole