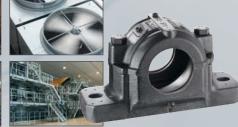

# Extend the life duration with the SNC plummer block housing range!

The optimized design provides excellent rigidity and stability, a vibration dampening and improves strength and heat dissipation characteristics in order to provide reduced stress levels in the bearing and a cooler running temperature of its lubricant and thereby extending operating and service life.

The SNC plummer block housings are designed for installation of spherical roller bearings.

We recommend the use of our ULTAGE spherical roller bearings with higher increased load capacities and extended service life, to take advantage of the optimal characteristics of the SNC-Housings.