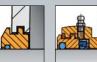

## **Larger diameter bolts:**

> higher radial loads to be supported by the housing cap

## **Optional grease regulation disc:**

- > achieves the normal operating temperature more quickly
- > at high rotational speeds: reduces the operating temperature
- > extends the operating and service life of the bearing