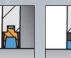

#### **Circular reinforcement:**

- > excellent stability + rigidity
- > optimal vibration behavior
- > effective heat dissipation

## X-support:

- > reinforced bearing seat
- > uniform load distribution
- > extended life in service