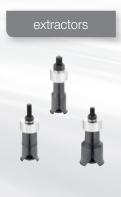

#### ➤ BP SET 45-100

Puller kits for internal gripping of the bore with a diameter of 45 to 100 mm.

Bearing bore diameter: 45-100 mm Case dimensions: 500 x 130 x 490 mm

Case weight: 12 kg

Distributed by:

With You