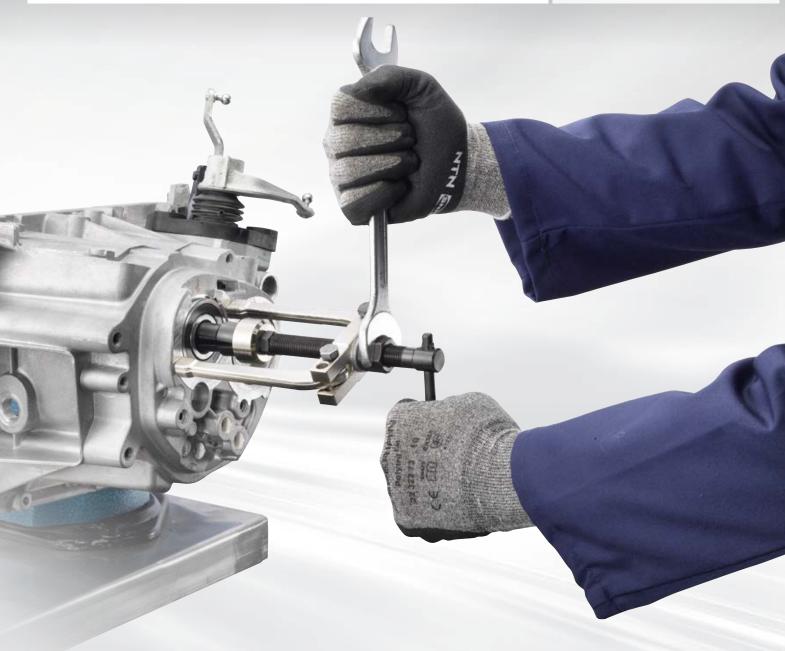

# THE NEW BORE PULLER SETS

**BP SET 5-44 BP SET 45-100** 

www.ntn-snr.com

With You

The fastest way to remove bearings with a tight fit from their housing

## **RELIABLE**

With their unique design, our BP Sets ensure safe and secure handling for easy extraction.

### **QUICK SET UP**

A quick and easy set up will help save you time and effort with bearing removal.