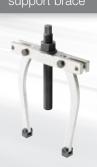

#### ➤ BP SET 45-100

Puller kits for internal gripping of the bore with a diameter of 45 to 100 mm.

Bearing bore diameter: 45-100 mm Case dimensions: 500 x 130 x 490 mm

Case weight: 12 kg

Distributed by:

With You