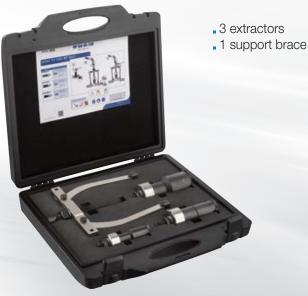

#### ➤ BP SET 45-100

Puller kits for internal gripping of the bore with a diameter of 45 to 100 mm.

Bearing bore diameter: 45-100 mm Case dimensions: 500 x 130 x 490 mm

Case weight: 12 kg

Distributed by:

With You