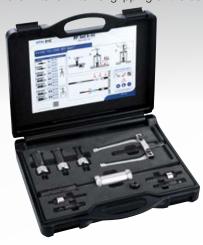

#### ➤ BP SET 5-44

Puller kits for internal gripping of the bore with a diameter of 5 to 44 mm.

- 7 extractors
- 1 slide hammer
- 1 support brace
- 1 hexagonal adapter

Bearing bore diameter: 5-44 mm Case dimensions: 405 x 345 x 105 mm

Case weight: 5.5kg

#### ➤ BP SET 45-100

Puller kits for internal gripping of the bore with a diameter of 45 to 100 mm.

Bearing bore diameter: 45-100 mm Case dimensions: 500 x 130 x 490 mm

Case weight: 12 kg

Distributed by:

With You