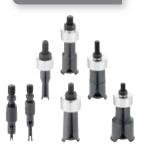

#### ➤ BP SET 5-44

Puller kits for internal gripping of the bore with a diameter of 5 to 44 mm.

- 7 extractors
- 1 slide hammer
- 1 support brace
- 1 hexagonal adapter

Bearing bore diameter: 5-44 mm Case dimensions: 405 x 345 x 105 mm

#### ➤ BP SET 45-100

Puller kits for internal gripping of the bore with a diameter of 45 to 100 mm.

Bearing bore diameter: 45-100 mm Case dimensions: 500 x 130 x 490 mm

Case weight: 12 kg

Distributed by:

With You