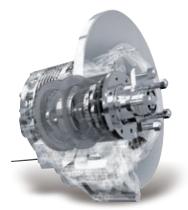

### REVERSE TAPERED ROLLER BEARING

Reduced torque loss, improved heat dissipation > longer bearing service life