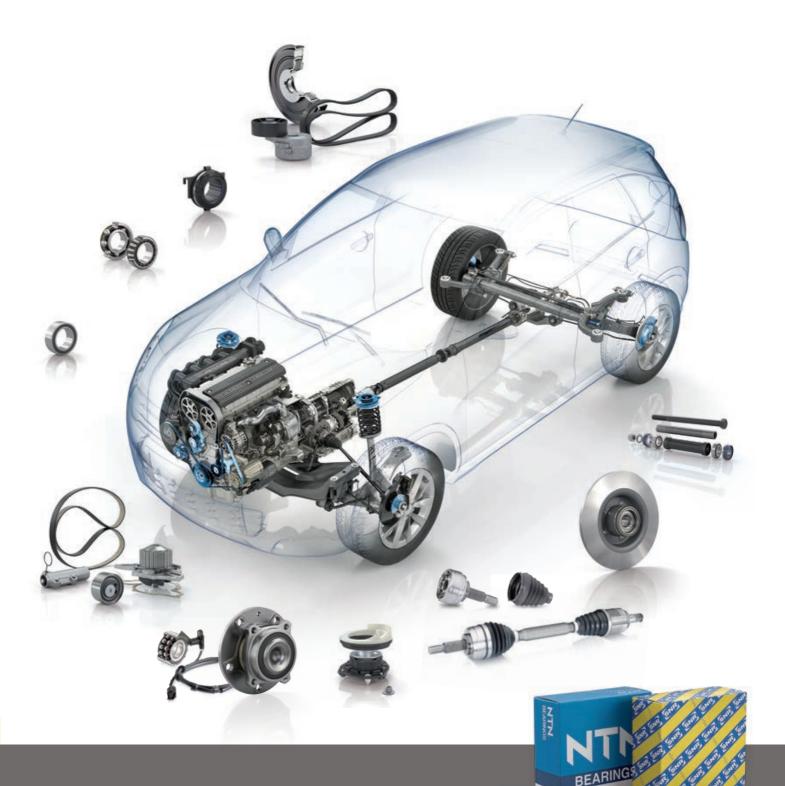

## CHASSIS #SECURITYINSIDE

- Wheel bearings
- Brake discs with integrated bearings
- Suspension kits
- CVJ
- Wheel speed sensors

# POWERTRAIN #PERFORMANCEINSIDE

- Timing
- Auxiliary system
- Air conditioning

## DRIVELINE #RELIABILITYINSIDE

- Gearbox Bearings
  - Passenger cars
  - Trucks
- Clutch release bearings