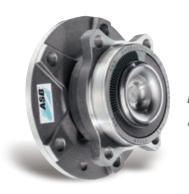

### **VARIABLE AUTO TENSIONER**

Optimized variable tension of ISG engine belts > improved fuel efficiency

**ASB® TECHNOLOGY**Active Sensor Bearing

MERCEDES • BMW • AUDI • VOLKSWAGEN

BENTLEY MOTORS • PORSCHE • LAMBORGHINI • JAGUAR