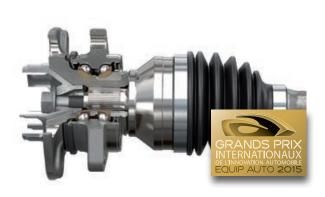

## CHASSIS #SECURITYINSIDE

- Wheel bearings
- Brake discs with integrated bearings
- Suspension kits
- CVJ
- Wheel speed sensors