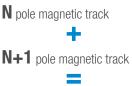

## **ABSOLUTE POSITION AT TRUE POWER ON** HOW DOES IT WORK?

#### **Dual track reading:**

Recognizable magnetic offset between the two tracks

You get position information at instant power on