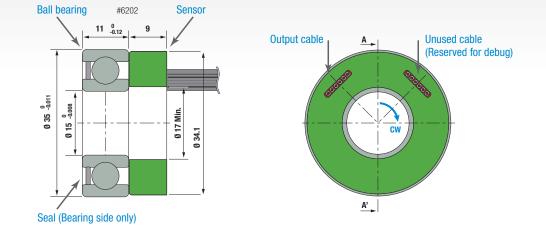

# CONFIGURATION

| BBS | / | TYPE | 1 | BALL BEARING     | 1 | OUTPUT |
|-----|---|------|---|------------------|---|--------|
|     |   | ABL  |   | 6202(Ø15xØ35x11) |   | SPI,   |
|     |   |      |   |                  |   | BiSS,  |
|     |   |      |   |                  |   | SSI    |

#### SPECIFICATION

- Absolute angle detection (one revolution)
- Resolution 18 bit
- Angle accuracy +/-0.2°
- Output SPI (or BiSS, SSI ) communication, ABZ phase
- Bearing size 6202
- Sensor unit dimension: outer diameter 34 mm, width 9 mm