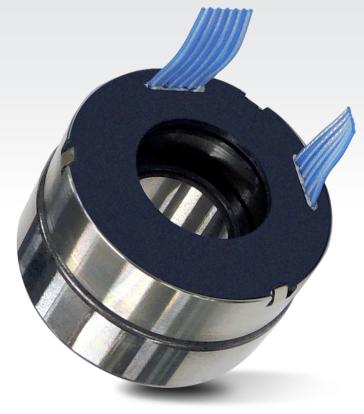

#### **GET POSITION SENSING** IN A BALL BEARING INTEGRATION

#### **COMPACT**

- Ball bearing integration
- Hollow shaft

#### **TRUE POWER ON**

- Complete information at power on
- No back-up batteries

# CONFIGURATION

| BBS | / | TYPE | 1 | BALL BEARING     | 1 | OUTPUT |
|-----|---|------|---|------------------|---|--------|
|     |   | ABL  |   | 6202(Ø15xØ35x11) |   | SPI,   |
|     |   |      |   |                  |   | BiSS,  |
|     |   |      |   |                  |   | SSI    |

#### SPECIFICATION

- Absolute angle detection (one revolution)
- Resolution 18 bit
- Angle accuracy +/-0.2°
- Output SPI (or BiSS, SSI ) communication, ABZ phase
- Bearing size 6202
- Sensor unit dimension: outer diameter 34 mm, width 9 mm