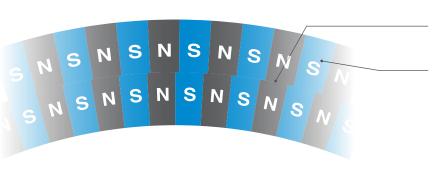

## **ABSOLUTE POSITION AT TRUE POWER ON** HOW DOES IT WORK?

#### **Dual track reading:**

Recognizable magnetic offset between the two tracks

You get position information at instant power on