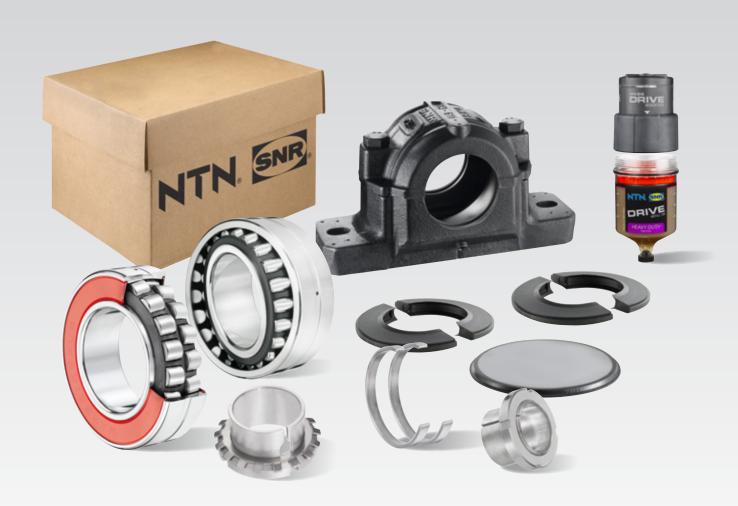

#### Benefits of kit

- More cost-effective than purchasing components separately
- No error in the choice of accessories
- No oversight of elements at the time of the order and/or mounting
- Simplicity of ordering and storage: Only 1 reference to manage
- Cover plate and locating rings included: for mounting fixed or floating bearings

SNC pillow block + 2 DS double lip seals + plug

Open spherical roller bearing with tapered bore

Withdrawal sleeve

CONTROL

Locating rings

Single-point DRIVE Booster lubrication system and its protection