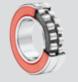

SNC pillow block + 2 DS double lip seals + plug

Open spherical roller bearing with tapered bore

Withdrawal sleeve

CONTROL

Locating rings

Single-point DRIVE Booster lubrication system and its protection