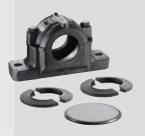

SNC pillow block + 2 DS double lip seals + plug

Open spherical roller bearing with tapered bore

Withdrawal sleeve

CONTROL

Locating rings

Single-point DRIVE Booster lubrication system and its protection