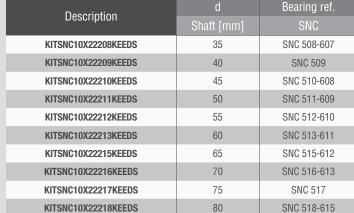

## **Shaft diameters:**

from 35 to 80 mm

#### 20 KIT references available:

10 With normal clearance 10 With C3 clearance

On request, possibility of extending the range to other shaft diameters