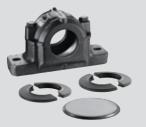

#### Benefits of kit

- More cost-effective than purchasing components separately
- No error in the choice of accessories
- No oversight of elements at the time of the order and/or mounting
- Simplicity of ordering and storage: Only 1 reference to manage
- Cover plate and locating rings included: for mounting fixed or floating bearings

SNC pillow block + 2 DS double lip seals + plug

Open spherical roller bearing with tapered bore

Withdrawal sleeve

CONTROL

Locating rings

Single-point DRIVE Booster lubrication system and its protection