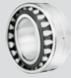

SNC pillow block + 2 DS double lip seals + plug

Open spherical roller bearing with tapered bore

Withdrawal sleeve

CONTROL

Locating rings

Single-point DRIVE Booster lubrication system and its protection