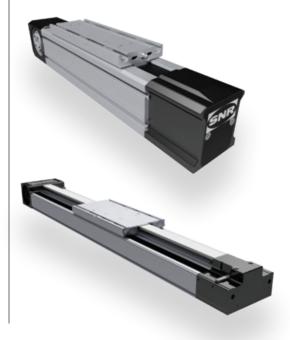

# EFFICIENT TYPE LINEAR AXIS WITH TOOTH BELT DRIVE

- Size 60, 80, 100, 110, 160
- Optimised highly rigid aluminum profiles

# EFFICIENT TYPE LINEAR AXIS WITH TOOTH BELT/ Ω - DRIVE

- Size 40, 60
- Reduced moving net mass, therefore ideal for applications as a lifting axis

#### **Characteristics:**

- Standardized products
- Can be combined as 2 and 3 Axis systems
- 1 or 2 parallel Linear guides as guiding system
- Long term maintenance-free, using NTN-SNR Linear guides with ball chain technology
- ullet Tooth belt and tooth belt/ $\Omega$  drive as drive system
- Various accessories