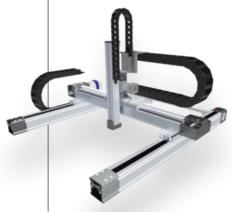

## **MULTI AXIS SYSTEMS**

#### **AXE AXIS SYSTEMS**

#### **Characteristics:**

- Standard combinations for 2 and 3 Axis systems
- Easy product selection and quickly configurable
- Wide range of accessories for connecting elements, gearboxes, drive adapters and switches