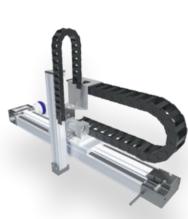

#### AXE-A

# EFFICIENT TYPE LINEAR AXIS WITH TOOTH BELT/ Ω - DRIVE

- Size 40, 60
- Reduced moving net mass, therefore ideal for applications as a lifting axis