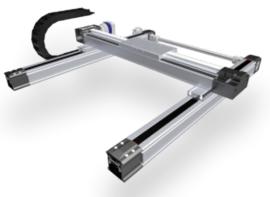

#### AXE-Z

# EFFICIENT TYPE LINEAR AXIS WITH TOOTH BELT DRIVE

- Size 60, 80, 100, 110, 160
- Optimised highly rigid aluminum profiles