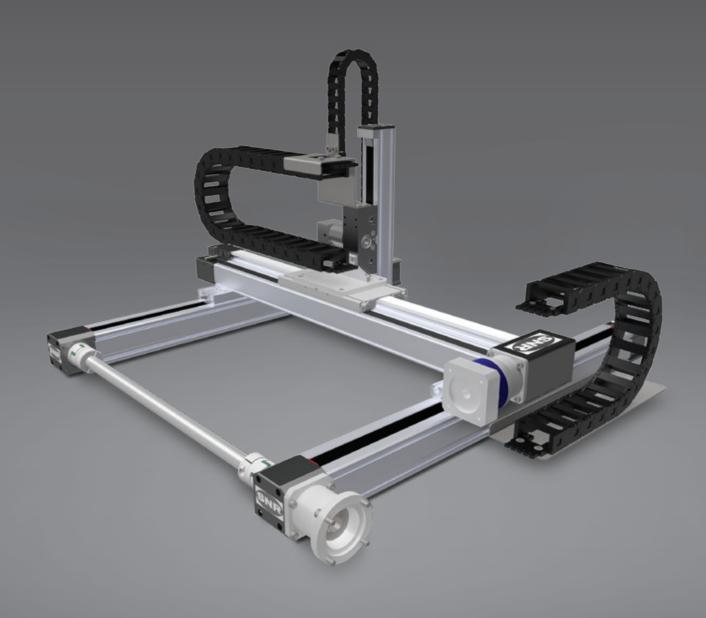

#### EFFICIENT TYPE LINEAR AXIS

NTN-SNR Linear Axis of the AXE series are **universally applicable** modules that accommodate the steadily growing requirements for the automation and of the installation and manufacturing processes. They are suitable for the most diverse applications in various industries such as factory automation, the automotive industry, printing machines and special-purpose machines.

The AXE series is based on the **modular principle** and depending on the task, offers different drive systems, diverse equipment and combination options with the **shortest possible lead time**.

# EFFICIENT TYPE LINEAR AXIS WITH TOOTH BELT DRIVE

- Size 60, 80, 100, 110, 160
- Optimised highly rigid aluminum profiles

# EFFICIENT TYPE LINEAR AXIS WITH TOOTH BELT/ Ω - DRIVE

- Size 40, 60
- Reduced moving net mass, therefore ideal for applications as a lifting axis

#### **Characteristics:**

- Standardized products
- Can be combined as 2 and 3 Axis systems
- 1 or 2 parallel Linear guides as guiding system
- Long term maintenance-free, using NTN-SNR Linear guides with ball chain technology
- ullet Tooth belt and tooth belt/ $\Omega$  drive as drive system
- Various accessories