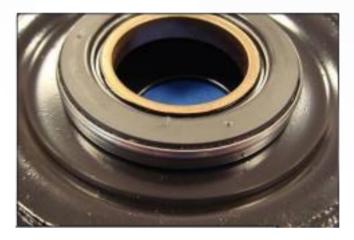

## KIT INSTALLATION INSTRUCTIONS

Install the bearing in the correct orientation: the metallic side should not visible

Correct assembly of the bearing Installation of the seal on the prop

Install the seal in the correct orientation: the seal lip goes against the filter unit

Fitting the filter unit into the mount

View of final assembly

## Parts orientation