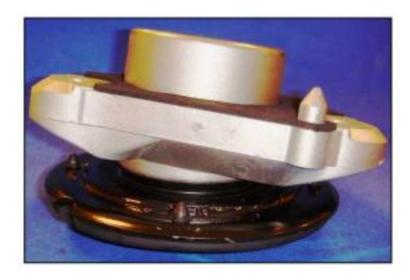

## KIT INSTALLATION INSTRUCTIONS

Install the bearing in the correct orientation: the metallic side should not visible

Correct assembly of the bearing Installation of the seal on the prop

Install the seal in the correct orientation: the seal lip goes against the filter unit

## Parts orientation