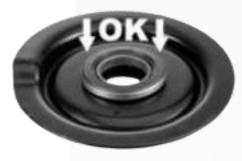

## **RECOMMENDATIONS**

- Install the bearing in the correct orientation: the black face of the bearing must sit against the filter unit.
- Install the seal in the correct orientation: the seal lip must sit against the filter unit.
- Take care not to deform or damage the seals during installation, do not lubricate the two assemblies excessively.

## KIT INSTALLATION INSTRUCTIONS

Install the bearing in the correct orientation: the metallic side should not visible

Correct assembly of the bearing Installation of the seal on the prop

Install the seal in the correct orientation: the seal lip goes against the filter unit