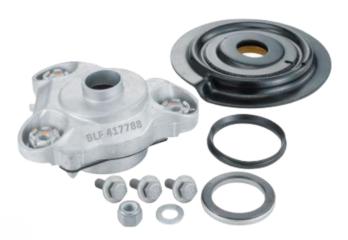

# TECHINFO DIRECTION TECHNIQUE ET MARKETING





KB659.35/EN - 06/2022

# KB659.35

## Removal/Installation recommendations

CITROËN: Jumper (I, II, III), Relay (II, III)

FIAT: Ducato (I 234-244-245-247, II 250-251)

PEUGEOT: Boxer (I, II)

#### **OE** Reference

[5031-75, 5035-47, 5038-E3, 6923-G2, 6939-C1, 6949-49], [11586121, 1319277080, 1320987080, 1345897080, 1355179080, 15503911, 5896546]

# **SNR Kit KB659.34**

# **SNR Kit KB659.35**



**FRONT LEFT** 



FRONT RIGHT

#### **COMMON PROBLEMS:**

PREMATURE BEARING FAILURE

#### Probable cause:

#### Incorrect installation of the kit

Failure is normally caused by the penetration of contaminants such as water and mud. It is important to replace all parts supplied in the kit, in the correct orientation. The most common failure is normally caused by the two bearings and the two seals being installed backwards (see installation procedure).

## **RECOMMENDATIONS**

- Install the bearing in the correct orientation: the black face of the bearing must sit against the filter unit.
- Install the seal in the correct orientation: the seal lip must sit against the filter unit.
- Take care not to deform or damage the seals during installation, do not lubricate the two assemblies excessively.





## KIT