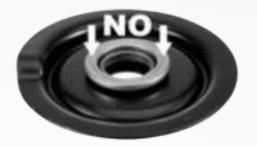

#### Incorrect installation of the kit

Failure is normally caused by the penetration of contaminants such as water and mud. It is important to replace all parts supplied in the kit, in the correct orientation. The most common failure is normally caused by the two bearings and the two seals being installed backwards (see installation procedure).

## **RECOMMENDATIONS**

- Install the bearing in the correct orientation: the black face of the bearing must sit against the filter unit.
- Install the seal in the correct orientation: the seal lip must sit against the filter unit.
- Take care not to deform or damage the seals during installation, do not lubricate the two assemblies excessively.

## KIT INSTALLATION INSTRUCTIONS

Install the bearing in the correct orientation: the metallic side should not visible

Correct assembly of the bearing Installation of the seal on the prop

Install the seal in the correct orientation: the seal lip goes against the filter unit