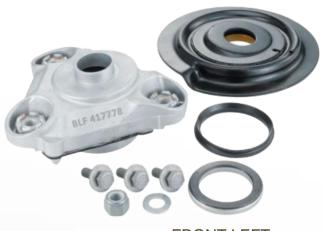

# TECHINFO DIRECTION TECHNIQUE ET MARKETING





KB659.35/EN - 06/2022

# KB659.35

## Removal/Installation recommendations

CITROËN: Jumper (I, II, III), Relay (II, III)

FIAT: Ducato (I 234-244-245-247, II 250-251)

PEUGEOT: Boxer (I, II)

#### **OE** Reference

[5031-75, 5035-47, 5038-E3, 6923-G2, 6939-C1, 6949-49], [11586121, 1319277080, 1320987080, 1345897080, 1355179080, 15503911, 5896546]

# **SNR Kit KB659.34**

# **SNR Kit KB659.35**



**FRONT LEFT** 



FRONT RIGHT

#### **COMMON PROBLEMS:**

PREMATURE BEARING FAILURE

#### Probable cause:

#### Incorrect installation of the kit

Failure is normally caused by the penetration of contaminants such as water and mud. It is important to replace all parts supplied in the kit, in the correct orientation. The most common failure is normally caused by the two bearings and the two seals being installed backwards (see installation procedure).

## **RECOMMENDATIONS**

- Install the bearing in the correct orientation: the black face of the bearing must sit against the filter unit.
- Install the seal in the correct orientation: the seal lip must sit against the filter unit.
- Take care not to deform or damage the seals during installation, do not lubricate the two assemblies excess