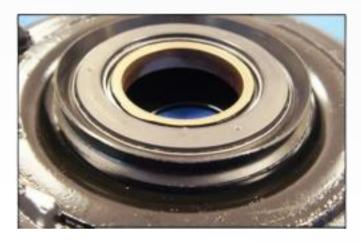

## KIT INSTALLATION INSTRUCTIONS

Install the bearing in the correct orientation: the metallic side should not visible

Correct assembly of the bearing Installation of the seal on the prop

Install the seal in the correct orientation: the seal lip goes against the filter unit

Fitting the filter unit into the mount

View of final assembly

## Parts orientation