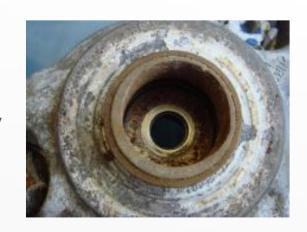

#### **COMMON PROBLEMS:**

PREMATURE BEARING FAILURE

#### Probable cause:

#### Incorrect installation of the kit

Failure is normally caused by the penetration of contaminants such as water and mud. It is important to replace all parts supplied in the kit, in the correct orientation. The most common failure is normally caused by the two bearings and the two seals being installed backwards (see installation procedure).