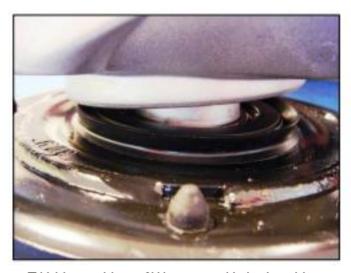

## KIT INSTALLATION INSTRUCTIONS

Install the bearing in the correct orientation: the metallic side should not visible

Correct assembly of the bearing Installation of the seal on the prop

Install the seal in the correct orientation: the seal lip goes against the filter unit

Fitting the filter unit into the mount

View of final assembly