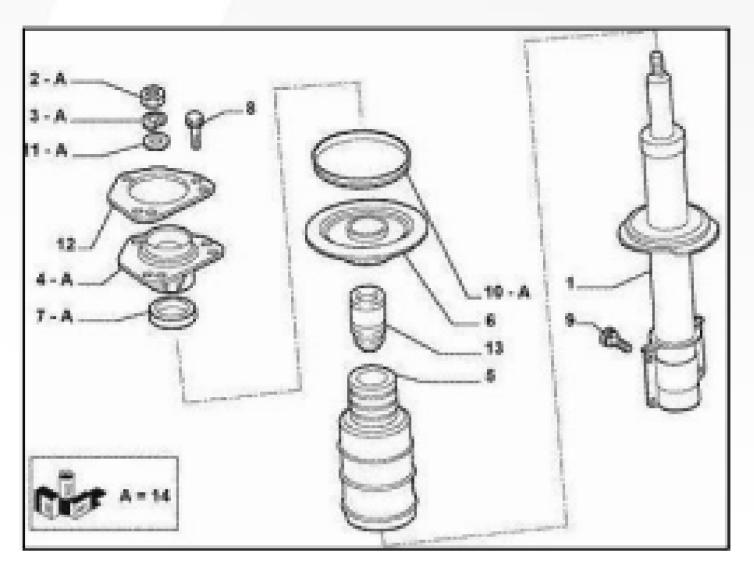

## **RECOMMENDATIONS**

- Install the bearing in the correct orientation: the black face of the bearing must sit against the filter unit.
- Install the seal in the correct orientation: the seal lip must sit against the filter unit.
- Take care not to deform or damage the seals during installation, do not lubricate the two assemblies excessively.

## KIT INSTALLATION INSTRUCTIONS

Install the bearing in the correct orientation: the metallic side should not visible

Correct assembly of the bearing Installation of the seal on the prop

Install the seal in the correct orientation: the seal lip goes against the filter unit

## Parts orientation