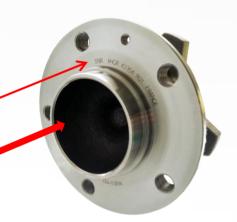

### **MIX-UPS**

Although they appear to be similar, these two bearings are not interchangeable! Their internal structures differ, using the incorrect bearing will greatly reduce their service life.

R159.64: Peugeot 308 II

**Traceability: SNR XHGB42501R02** 

Exterior form with flange

R159.65: Citroën C4 Picasso II

**Traceability: SNR XHGB42354R01** 

**Exterior form without flange** 