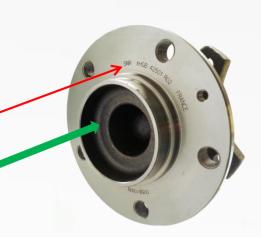

### **MIX-UPS**

Although they appear to be similar, these two bearings are not interchangeable! Their internal structures differ, using the incorrect bearing will greatly reduce their service life.

R159.64: Peugeot 308 II

**Traceability: SNR XHGB42501R02** 

Exterior form with flange

R159.65: Citroën C4 Picasso II

**Traceability: SNR XHGB42354R01** 

**Exterior form without flange** 