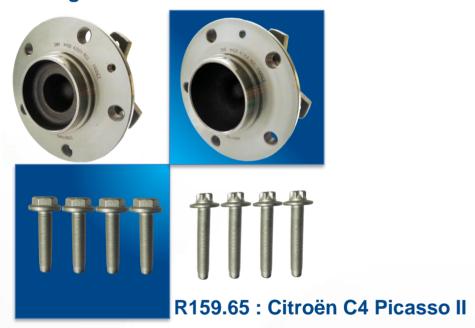

## R159.64 / R159.65

### Identification of the bearings in kits R159.64/65

PEUGEOT: 308 II

CITROËN: C4 Picasso II

OE reference (bearing)

9674375280 (308 II) 9671326080 (C4 Picasso II)