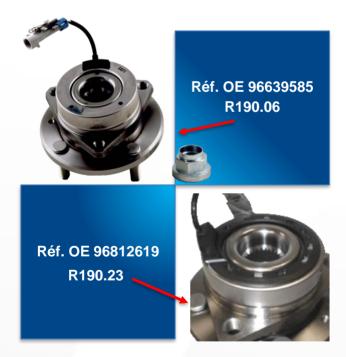

## Identifying the correct bearing

OE reference 96639585 96812619

## Before ordering, be sure of the bearing model

The CHEVROLET EPICA marketed between 2006 and 2009 is equipped with two different front wheel bearings without discriminating criteria:

- ref. OE 96639585: equivalent to **SNR R190.06**
- ref. OE 96812619: equivalent to SNR R190.23

## Although similar in appearance, these bearings are not interchangeable

Fitting the wrong bearing leads to an ABS fault.

A visual inspection is required to determine which bearing should be fitted to the vehicle: the bearing with the metal cover corresponds to kit R190.06.